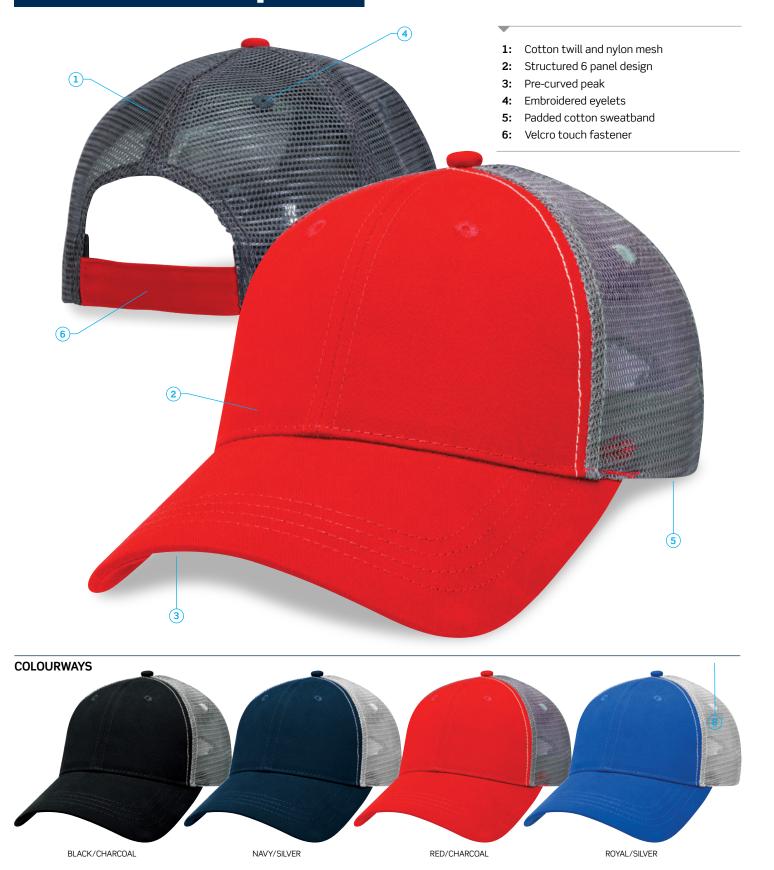

## DESCRIPTION

- Cotton twill and nylon mesh
- Structured 6 panel design
- Pre-curved peak
- Embroidered eyelets
- Padded cotton sweatband
- Velcro touch fastener

#### **COLOURWAYS**

Red/Charcoal, Black/Charcoal, Navy/Silver, Royal/Silver