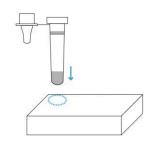

Remove the swab

Take out the test cassette from the pouch

Add sample to the sample well