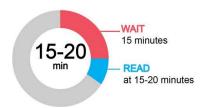

#### Start timer and wait 15 minutes.

Read the test result at **15-20** minutes

**DO NOT** read the result after 20 minutes