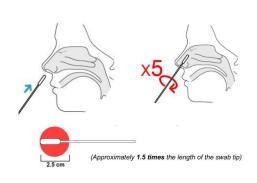

# **Step-by-Step Instructions**

Open extraction reagent tube

Insert tube into box

Remove the swab

Swab the left nostril

Swab the right nostril

Insert the swab into the tube

Rotate the swab 5 times