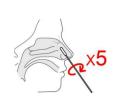

# **Step-by-Step Instructions**

Open extraction reagent tube

Insert tube into box

Remove the swab

Swab the left nostril

Swab the right nostril

Insert the swab into the tube

Rotate the swab 5 times