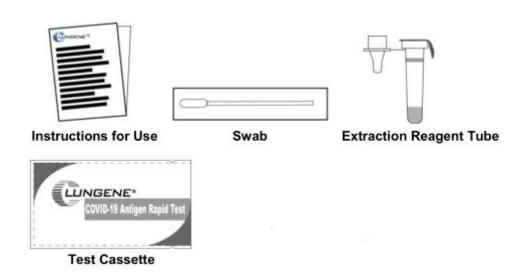

#### **Dimensions**

5 tests per box

190 x 70 x 38mm

| Test cassettes                                                                                                                                                                                                                                                                                                                                                                                                                                                                                                                                                                                                                                                                                                                                                                                                                                                                                                                                                                                                                                                                                                                                                                                                                                                                                                                                                                                                                                                                                                                                                                                                                                                                                                                                                                                                                                                                                                                                                                                                                                                                                                                 | Extraction nasal tubes | Swabs |
|--------------------------------------------------------------------------------------------------------------------------------------------------------------------------------------------------------------------------------------------------------------------------------------------------------------------------------------------------------------------------------------------------------------------------------------------------------------------------------------------------------------------------------------------------------------------------------------------------------------------------------------------------------------------------------------------------------------------------------------------------------------------------------------------------------------------------------------------------------------------------------------------------------------------------------------------------------------------------------------------------------------------------------------------------------------------------------------------------------------------------------------------------------------------------------------------------------------------------------------------------------------------------------------------------------------------------------------------------------------------------------------------------------------------------------------------------------------------------------------------------------------------------------------------------------------------------------------------------------------------------------------------------------------------------------------------------------------------------------------------------------------------------------------------------------------------------------------------------------------------------------------------------------------------------------------------------------------------------------------------------------------------------------------------------------------------------------------------------------------------------------|------------------------|-------|
| x5                                                                                                                                                                                                                                                                                                                                                                                                                                                                                                                                                                                                                                                                                                                                                                                                                                                                                                                                                                                                                                                                                                                                                                                                                                                                                                                                                                                                                                                                                                                                                                                                                                                                                                                                                                                                                                                                                                                                                                                                                                                                                                                             | x5                     | x5    |
| ** The Interchagnatic Live Chip**  **The |                        |       |