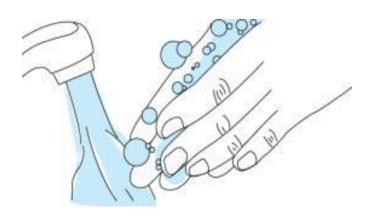

### Open the box, with the following contents

Wash your hands with soapy water and dry thoroughly