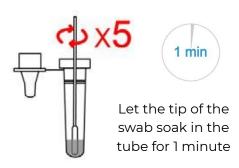

# **Step-by-Step Instructions**

Open extraction reagent tube

Insert tube into box

Remove the swab

Swab the left nostril

Swab the right nostril

Insert the swab into the tube

Rotate the swab 5 times

#### Start timer and wait 15 minutes.

Read the test result at **15-20** minutes

**DO NOT** read the result after 20 minutes