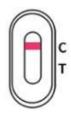

ormation**

| Measure/Carton | Tests/Carton | Weight/Carton |
|----------------|--------------|---------------|
| 59x40x58cm     | 1200 tests   | 21 kg         |

# **Test Procedure**

### Open the box, with the following contents



Wash your hands with soapy water and dry thoroughly



# **Step-by-Step Instructions**

Open extraction reagent tube



Insert tube into box



Remove the swab



Swab the left nostril

Swab the right nostril

Insert the swab into the tube









Rotate the swab 5 times



Remove the swab



Take out the test cassette from the pouch



Add sample to the sample well



#### Start timer and wait 15 minutes.



Read the test result at **15-20** minutes

**DO NOT** read the result after 20 minutes

## Read Result



#### **Positive Result**

Two lines appear





### **Negative Result**

One coloured line appears at the control region (C), and no line appears at the test region (T)





#### **Invalid Result**

Control (C) line fails to appear

# Dispose of the Used Test Kit

Collect all parts of the test kit and place in a waste bag that can be placed in the general waste.