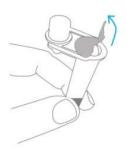

# **Step-by-Step Instructions**

Open extraction reagent tube

Insert tube into box

Remove the swab

Swab the left nostril

Swab the right nostril

Insert the swab into the tube

Rotate the swab 5 times