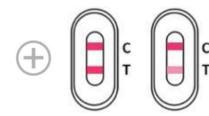

#### **Positive Result**

Two lines appear

### **Negative Result**

One coloured line appears at the control region (C), and no line appears at the test region (T)