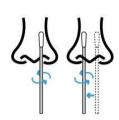

# **Step-by-Step Instructions**

Open extraction reagent tube

Insert tube into box

Remove the swab

Swab the left nostril

Swab the right nostril

Insert the swab into the tube

Rotate the swab 5 times