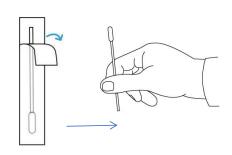

# **Step-by-Step Instructions**

Open extraction reagent tube

Insert tube into box

Remove the swab

Swab the left nostril

Swab the right nostril

Insert the swab into the tube

Rotate the swab 5 times