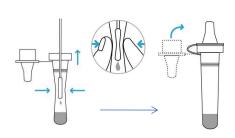

# **Step-by-Step Instructions**

Open extraction reagent tube

Insert tube into box

Remove the swab

Swab the left nostril

Swab the right nostril

Insert the swab into the tube

Rotate the swab 5 times

Remove the swab

Take out the test cassette from the pouch

Add sample to the sample well