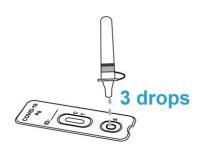

Remove the swab

Take out the test cassette from the pouch

Add sample to the sample well