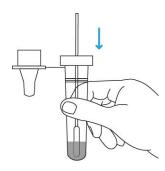

Remove the swab

Take out the test cassette from the pouch

Add sample to the sample well