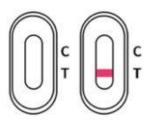

| 1200 tests   | 21 kg         |

# **Test Procedure**

### Open the box, with the following contents



Wash your hands with soapy water and dry thoroughly



# **Step-by-Step Instructions**

Open extraction reagent tube



Insert tube into box



Remove the swab



Swab the left nostril

Swab the right nostril

Insert the swab into the tube









Rotate the swab 5 times



Remove the swab



Take out the test cassette from the pouch



Add sample to the sample well



#### Start timer and wait 15 minutes.



Read the test result at **15-20** minutes

**DO NOT** read the result after 20 minutes

## Read Result



#### **Positive Result**

Two lines appear





### **Negative Result**

One coloured line appears at the control region (C), and no line appears at the test region (T)





#### **Invalid Result**

Control (C) line fails to appear

# Dispose of the Used Test Kit

Collect all parts of the test kit and place in a waste bag that can be placed in the general waste.