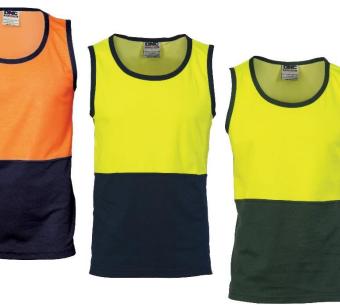

## Cotton Back Two Tone Singlet

**Fabric:** 185 gsm polyester outer/cotton back (extra cool and breathable) HiVis two tone singlet, contrast binding, two tone front and back..

Sizes: XS-5XL, 7XL