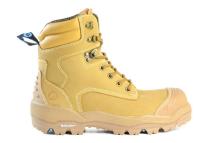

### Description

Premium 6" lace-up ankle boot with steel safety toecap.

# **BOOT DETAILS**

| Industry        | Mining, Construction,<br>Landscaping |
|-----------------|--------------------------------------|
| Construction    | Injected                             |
| Upper Material  | Nubuck Leather                       |
| Lining Material | Mesh                                 |
| Insole          | Polyurethane                         |
| Safety Toe Cap  | Steel                                |
| Midsole         | Polyurethane                         |
| Outsole         | Rubber                               |

# Wheat Nubuck Leather Upper

Made from high quality, long lasting nubuck leather.