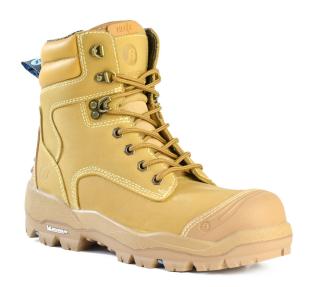

### Description

Premium 6" lace-up ankle boot with steel safety toecap.

# **BOOT DETAILS**

| Industry        | Mining, Construction,<br>Landscaping |
|-----------------|--------------------------------------|
| Construction    | Injected                             |
| Upper Material  | Nubuck Leather                       |
| Lining Material | Mesh                                 |
| Insole          | Polyurethane                         |
| Safety Toe Cap  | Steel                                |
| Midsole         | Polyurethane                         |
| Outsole         | Rubber                               |

# Wheat Nubuck Leather Upper

Made from high quality, long lasting nubuck leather.