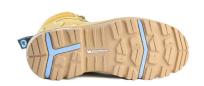

#### Michelin Rubber Outsole

Durable Michelin outsole designed for maximum grip and provides heat resistance up to 300°C.