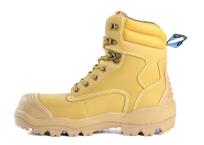

### Description

Premium 6" lace-up ankle boot with steel safety toecap.

# **BOOT DETAILS**

| Industry        | Mining, Construction,<br>Landscaping |
|-----------------|--------------------------------------|
| Construction    | Injected                             |
| Upper Material  | Nubuck Leather                       |
| Lining Material | Mesh                                 |
| Insole          | Polyurethane                         |
| Safety Toe Cap  | Steel                                |
| Midsole         | Polyurethane                         |
| Outsole         | Rubber                               |

# Wheat Nubuck Leather Upper

Made from high quality, long lasting nubuck leather.