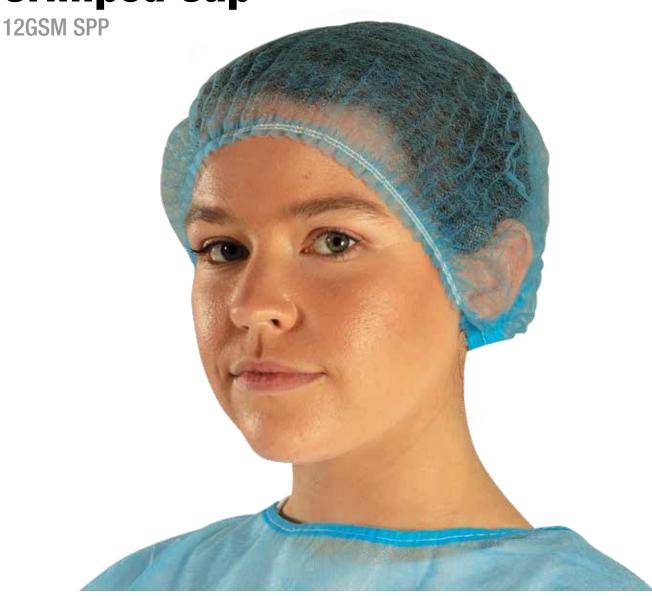

# GWRX700/701

**Crimped Cap** 

#### **Features**

- ▲ 12gsm lightweight Spunbonded Polypropylene (SPP) non-woven premium crimped cap
- Lightweight breathable non woven material
- Effectively captures hair and skin shed
- Double elastic
- Suitable for food and medical applications
- Size 52cm (21")