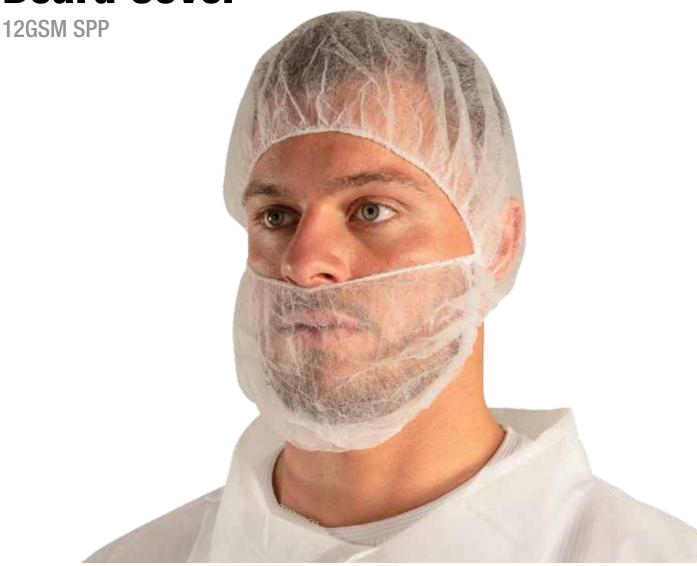

GWRX702/703

**Double Loop Beard Cover** 

## **Features**

- 12gsm lightweight Spunbonded Polypropylene (SPP) non-woven premium beard cover
- Effectively captures hair and skin shed
- Double loop for general facial hair coverage
- Double elastic
- Suitable for food and medical applications