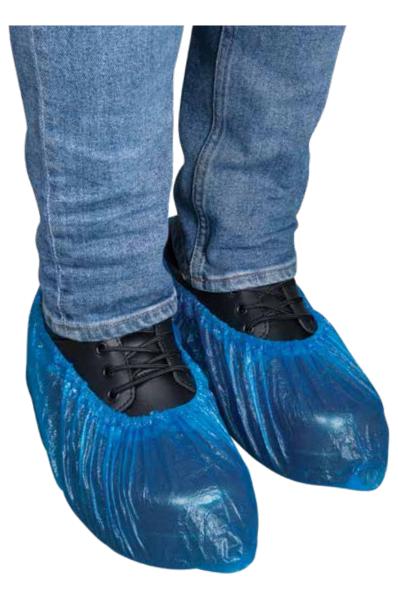

# **Shoe Cover**

DESIGNED TO PROTECT

## **Features**

- Chlorinated Polyethylene (CPE) provides excellent physical and mechanical properties
- Impervious protection against non-hazardous dry particle and water-based liquid sprays
- Elasticated ankle for a secure fit
- Suitable to be used in food production applications
- Blue in colour for easy identification
- Size 40 x 16cm

#### **Specifications**

Part No.CWRX705ColourBlueMaterialCPE

Sizing Available Sizes One size fits all